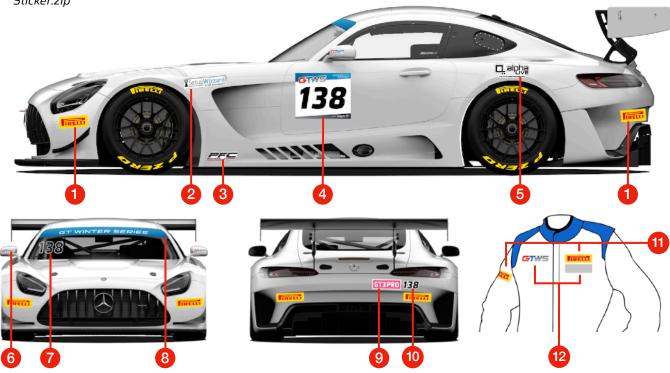

## STICKER LEGEND

| - 1 - 1 - 1 - 1 - 1 - 1 - 1 - 1 - 1 - 1 |      |                             |                                                                     |                  |
|-----------------------------------------|------|-----------------------------|---------------------------------------------------------------------|------------------|
| NR.                                     | AMT. | TYPE                        | POSITION                                                            | SIZE (WxH in MM) |
| 1                                       | 4x   | Pirelli                     | Front and rear bumper, left + right                                 | 280 x 80         |
| 2                                       | 2x   | Setupwizzard                | Upper front fenders left + right, above or near front wheel         | -                |
| 3                                       | 2x   | PFC Brakes (not mandatory)  | Lower front fenders/side skirts left + right                        | -                |
| 4                                       | 2x   | Starting number plates      | Front section driver and passenger doors                            | 400 x 330        |
| 5                                       | 2x   | Alpha Live (or similar)     | Rear quarter panel above rear wheel                                 | -                |
| 6                                       | 2x   | GTWS mirror stickers        | Wing mirrors left + right: Facing forward                           | W = 135          |
| 7                                       | 1x   | Windshield starting numbers | Passenger side, centered. Inside windshield                         | H= 200           |
| 8                                       | 1x   | GTWS window banner          | Windshield (may be cut in length and height to fit above tear-offs) | 1385 x 185       |
| 9                                       | 1x   | Classification sticker      | Rear bumper 2/3 <sup>rd</sup> right section (Only GT3 cars)         | 240 x 80         |
| 10                                      | 1x   | Starting number small       | Rear bumper, next to classification sticker                         | H = 80           |
| 11                                      | 2x   | Pirelli racing suit logo    | Chest: left side, sleeve: right side                                | W = 100          |
| 12                                      | 1x   | GTWS racing suit logo chest | Chest: left <b>or</b> right side (not mandatory)                    | W = 80           |