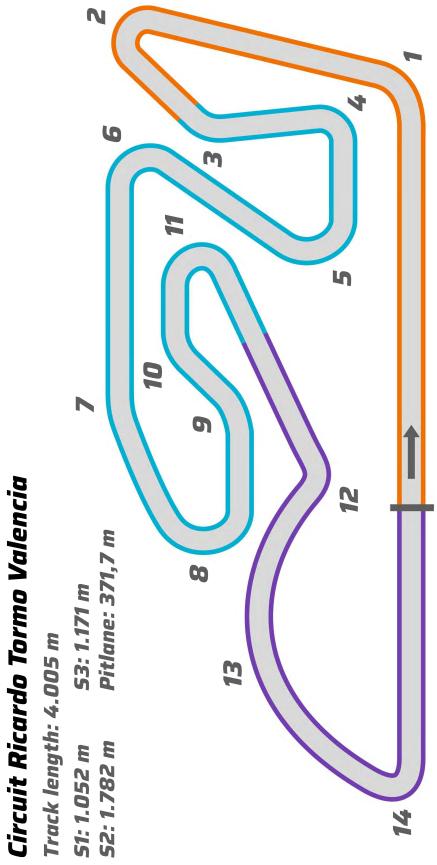

r Series Race 2               | 00:00 |
| 12:20 | 13:20 | 01:00         | Lunch Break - pit walk (open garages) | 00:00 |
| 13:20 | 13:35 | 00:15         | TCR Winter Series Grid Procedure      | 00:00 |
| 13:35 | 14:00 | 00:25 + 1 Lap | TCR Winter Series Race 2              | 00:15 |
| 14:15 | 14:30 | 00:15         | GT4 Winter Series Grid Procedure      | 00:00 |
| 14:30 | 15:30 | 01:00         | GT4 Winter Series Race 3              | 00:15 |
| 15:45 | 16:00 | 00:15         | Formula Winter Series Grid Procedure  | 00:00 |
| 16:00 | 16:30 | 00:30 + 1 Lap | Formula Winter Series Race 3          | 00:15 |
| 16:45 | 17:00 | 00:15         | GT Winter Series Grid Procedure       | 00:00 |
| 17:00 | 17:55 | 00:55         | GT Winter Series Race 3               | -     |





## TRACK LAYOUT







## PIT BOX



info@winter-series.com





## FACILITY MAP



#### **PADDOCK MAP LEGEND**

|   | SUBJECT                                          | LOCATION                                                                 | HOW TO ACCESS                                    |
|---|--------------------------------------------------|--------------------------------------------------------------------------|--------------------------------------------------|
| 1 | PADDOCK ENTRANCE                                 | -                                                                        | THROUGH<br>ENTRANCE GATE                         |
| 2 | TEAM PARKING                                     | IN THE FRONT OF THE<br>ENTRANCE ON THE LEFT SIDE<br>- NOT INSIDE PADDOCK | TEAM PARKING<br>"MIRROR