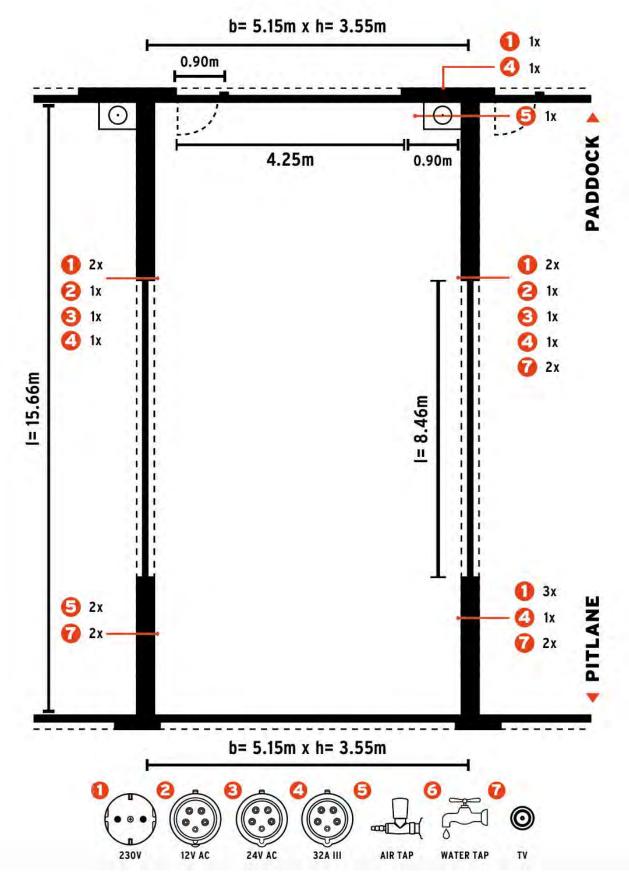

| 00:00 |
| 12:20 | 13:20 | 01:00         | Lunch Break - pit walk (open garages) | 00:00 |
| 13:20 | 13:35 | 00:15         | TCR Winter Series Grid Procedure      | 00:00 |
| 13:35 | 14:00 | 00:25 + 1 Lap | TCR Winter Series Race 2              | 00:15 |
| 14:15 | 14:30 | 00:15         | GT4 Winter Series Grid Procedure      | 00:00 |
| 14:30 | 15:30 | 01:00         | GT4 Winter Series Race 3              | 00:15 |
| 15:45 | 16:00 | 00:15         | Formula Winter Series Grid Procedure  | 00:00 |
| 16:00 | 16:30 | 00:30 + 1 Lap | Formula Winter Series Race 3          | 00:15 |
| 16:45 | 17:00 | 00:15         | GT Winter Series Grid Procedure       | 00:00 |
| 17:00 | 17:55 | 00:55         | GT Winter Series Race 3               | -     |





## TRACK LAYOUT







## PIT BOX



info@winter-series.com





## FACILITY MAP



#### **PADDOCK MAP LEGEND**

|   | SUBJECT                                          | LOCATION                                                                 | HOW TO ACCESS                                    |
|---|--------------------------------------------------|--------------------------------------------------------------------------|--------------------------------------------------|
| 1 | PADDOCK ENTRANCE                                 | -                                                                        | THROUGH<br>ENTRANCE GATE                         |
| 2 | TEAM PARKING                                     | IN THE FRONT OF THE<br>ENTRANCE ON THE LEFT SIDE<br>- NOT INSIDE PADDOCK | TEAM PARKING<br>"MIRROR CARD"