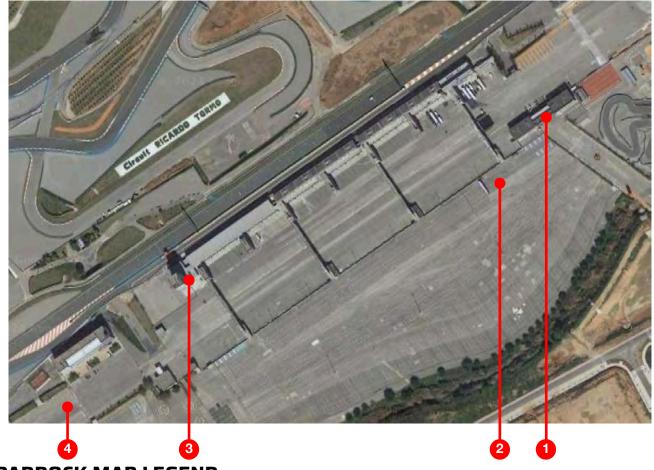

## FACILITY MAP

#### **PADDOCK MAP LEGEND**

|   | SUBJECT                                          | LOCATION                                                                 | HOW TO ACCESS                                    |
|---|--------------------------------------------------|--------------------------------------------------------------------------|--------------------------------------------------|
| 1 | PADDOCK ENTRANCE                                 | -                                                                        | THROUGH<br>ENTRANCE GATE                         |
| 2 | TEAM PARKING                                     | IN THE FRONT OF THE<br>ENTRANCE ON THE LEFT SIDE<br>- NOT INSIDE PADDOCK | TEAM PARKING<br>"MIRROR CARD"                    |
| 3 | EVENT ORGANISATION<br>OFFICE (ACCREDITATION)     | GROUND FLOOR OF THE<br>CONTROL TOWER                                     | ENTER TOWER<br>AND KEEP RIGHT                    |
| 3 | BRIEFING ROOM<br>RACE CONTROL<br>STEWARDS OFFICE | 1⁵ - 2 <sup>nd</sup> FLOOR IN CONTROL<br>TOWER                           | ENTER BUILDING<br>AND TAKE STAIRS<br>TO THE LEFT |
| 4 | TRUCK PARKING                                    | END OF PADDOCK                                                           | FILL OUT TRUCK<br>PARKING FORM                   |