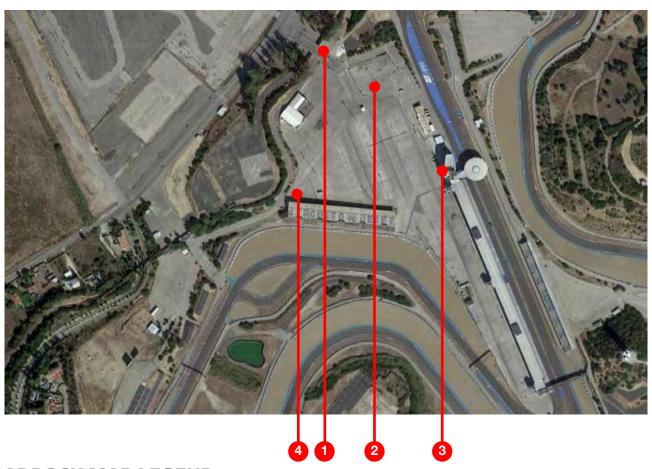

# FACILITY MAP

#### **PADDOCK MAP LEGEND**

|   | SUBJECT                                          | LOCATION                                           | HOW TO ACCESS                     |
|---|--------------------------------------------------|----------------------------------------------------|-----------------------------------|
| 1 | PADDOCK ENTRANCE                                 | -                                                  | THROUGH<br>ENTRANCE GATE          |
| 2 | TEAM PARKING                                     | IN THE FRONT PART OF THE PADDOCK ON THE RIGHT SIDE | TEAM PARKING<br>MIRROR CARD       |
| 3 | EVENT ORGANISATION<br>OFFICE (ACCREDITATION)     | GROUND FLOOR OF THE CONTROL TOWER                  | ENTER TOWER<br>AND KEEP RIGHT     |
| 3 | BRIEFING ROOM<br>RACE CONTROL<br>STEWARDS OFFICE | 1st FLOOR IN CONTROL<br>TOWER                      | ENTER BUILDING<br>AND TAKE STAIRS |
| 4 | TRUCK PARKING                                    | NEXT TO ENTRANCE -<br>KEEP RIGHT SIDE              | FILL OUT TRUCK<br>PARKING FORM    |