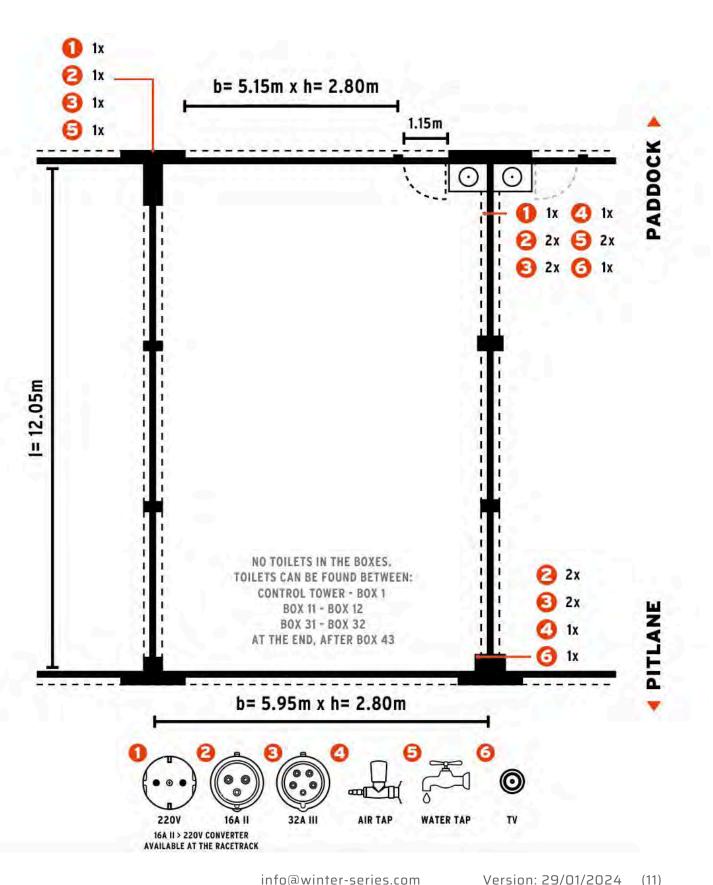

nch Break                          | 00:00 |
| 13:20 | 13:35 | 00:15         | TCR Winter Series Grid Procedure     | 00:00 |
| 13:35 | 14:00 | 00:25 + 1 Lap | TCR Winter Series Race 2             | 00:15 |
| 14:15 | 14:30 | 00:15         | GT4 Winter Series Grid Procedure     | 00:00 |
| 14:30 | 15:30 | 01:00         | GT4 Winter Series Race 3             | 00:15 |
| 15:45 | 16:00 | 00:15         | Formula Winter Series Grid Procedure | 00:00 |
| 16:00 | 16:30 | 00:30 + 1 Lap | Formula Winter Series Race 3         | 00:15 |
| 16:45 | 17:00 | 00:15         | GT Winter Series Grid Procedure      | 00:00 |
| 17:00 | 17:55 | 00:55         | GT Winter Series Race 3              | -     |

info@winter-series.com Version: 29/01/2024 (9)





# TRACK LAYOUT



Version: 29/01/2024





# PIT BOX







# FACILITY MAP



#### **PADDOCK MAP LEGEND**

|   | SUBJECT                                          | LOCATION                                           | HOW TO ACCESS                     |
|---|--------------------------------------------------|----------------------------------------------------|-----------------------------------|
| 1 | PADDOCK ENTRANCE                                 | -                                                  | THROUGH<br>ENTRANCE GATE          |
| 2 | TEAM PARKING                                     | IN THE FRONT PART OF THE PADDOCK ON THE RIGHT SIDE | TEAM PARKING<br>MIRROR CARD       |
| 3 | EVENT ORGANISATION<br>OFFICE (ACCREDITATION)     | GROUND FLOOR OF THE CONTROL TOWER                  | ENTER TOWER<br>AND KEEP RIGHT     |
| 3 | BRIEFING RO