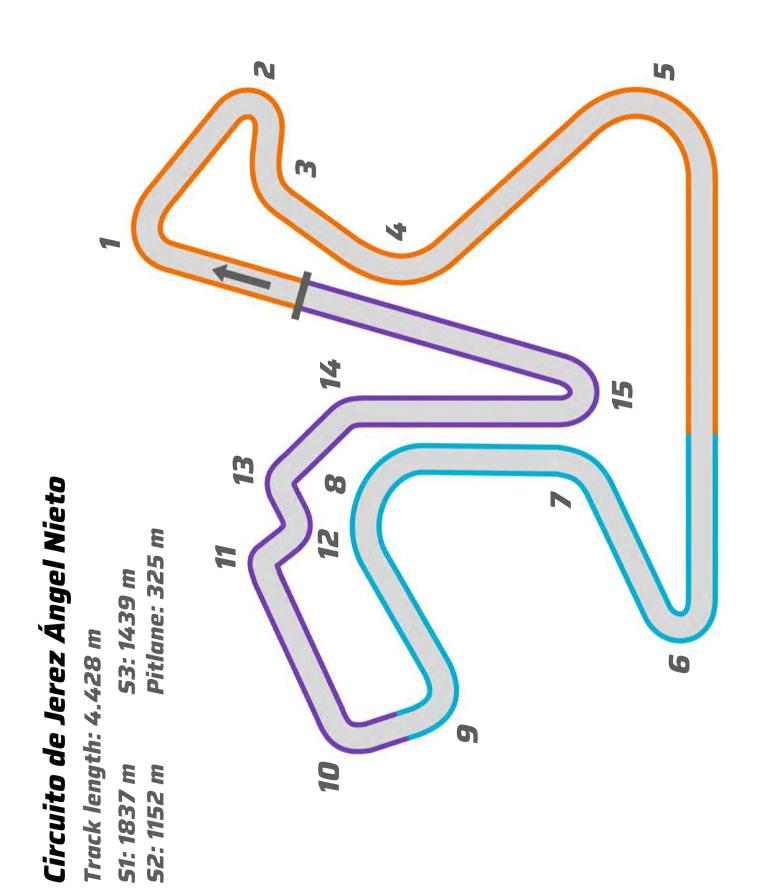

|
| 12:20 | 13:20 | 01:00         | Lunch Break                          | 00:00 |
| 13:20 | 13:35 | 00:15         | TCR Winter Series Grid Procedure     | 00:00 |
| 13:35 | 14:00 | 00:25 + 1 Lap | TCR Winter Series Race 2             | 00:15 |
| 14:15 | 14:30 | 00:15         | GT4 Winter Series Grid Procedure     | 00:00 |
| 14:30 | 15:30 | 01:00         | GT4 Winter Series Race 3             | 00:15 |
| 15:45 | 16:00 | 00:15         | Formula Winter Series Grid Procedure | 00:00 |
| 16:00 | 16:30 | 00:30 + 1 Lap | Formula Winter Series Race 3         | 00:15 |
| 16:45 | 17:00 | 00:15         | GT Winter Series Grid Procedure      | 00:00 |
| 17:00 | 17:55 | 00:55         | GT Winter Series Race 3              | -     |

info@winter-series.com Version: 29/01/2024 (9)





# TRACK LAYOUT



Version: 29/01/2024





# PIT BOX







# FACILITY MAP



#### **PADDOCK MAP LEGEND**

|   | SUBJECT                                          | LOCATION                                           | HOW TO ACCESS                     |
|---|--------------------------------------------------|----------------------------------------------------|-----------------------------------|
| 1 | PADDOCK ENTRANCE                                 | -                                                  | THROUGH<br>ENTRANCE GATE          |
| 2 | TEAM PARKING                                     | IN THE FRONT PART OF THE PADDOCK ON THE RIGHT SIDE | TEAM PARKING<br>MIRROR CARD       |
| 3 | EVENT ORGANISATION<br>OFFICE (ACCREDITATION)     | GROUND FLOOR OF THE CONTROL TOWER                  | ENTER TOWER<br>