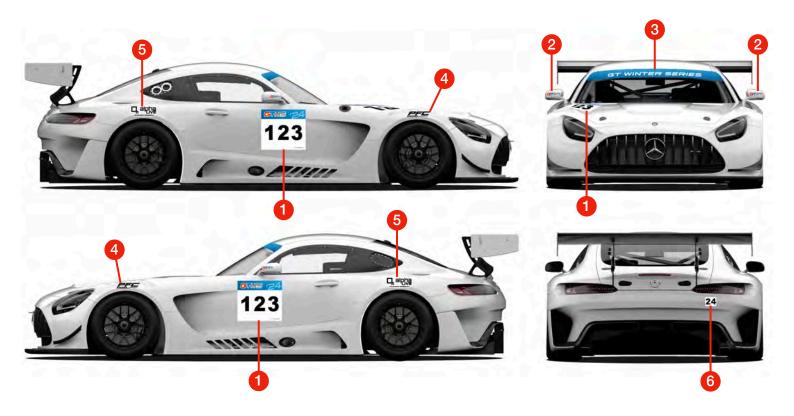

## MANDATORY STICKER INSTRUCTIONS FOR GT WINTER SERIES 2024:

YOUR CONTACT: STEFAN LEHNER - Racing Series Coordinator E-mail : <u>stefan@winter-series.com</u>

- » Stickers will be handed over on WED FRI before the Winter Series racing days
- » MANDATORY stickers: Failing stickers or invalid placing of stickers may lead to not passing scrutineering
- » PFC Brakes sticker is not a mandatory sticker: This sticker is only mandatory for participation in the PFC Brakes Challenge (see season documents on the <u>GT Winter Series website</u>)

| NR. | AMOUNT        | TYPE                                                   | POSITION                                             |
|-----|---------------|--------------------------------------------------------|------------------------------------------------------|
| 1   | Зх            | Starting number plate + Starting numbers (black)       | Doors left + right, bonnet right top corner (tilted) |
| 2   | 2x            | GT Winter Series                                       | Wing mirrors left + right                            |
| 3   | 1x            | GT Winter Series window banner                         | Top of windshield                                    |
| 4   | 2x (optional) | <b>PFC Brakes</b> (PFC Brakes challenge participation) | Front fenders left + right on top of wheel arch      |
| 5   | 2x            | Alpha Live                                             | Rear fenders left + right on top of wheel arch       |
| 6   | 1x            | Starting numbers (separate numbers) small              | Rear bumper next to category sticker                 |